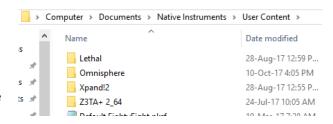

*Preset Files:* Contains the preset files that need to be added to your user library. Copy this folder to your user library location. By default the user library is located at:

WIN: C:\Users\[USER]\Documents\Native Instruments\User Content

MAC: Users/[USER]/Documents/Native Instruments/User Content

You can confirm this location within the Komplete\Maschine software Preferences > Library > User Library

NOTE: If you already have a previous version of this NKS library you should delete it and replace with the latest version.