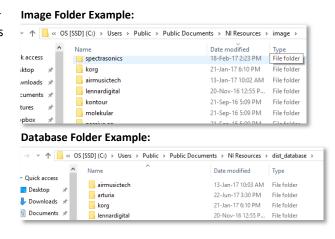

Once the plug-in is confirmed installed and working with the software, copy the preset and artwork (if included) to the following locations:

Database Files: Contains the browser images and database details for the Komplete browser. Place the "image" and "dist\_database" folders in the following location (or copy the sub folders inside these folders if they exist):

Windows: C:\Users\Public\Public Documents\NI Resources

All User library database and image files will be held in these folders with a unique folder for each vendor/plug-in.

NOTE: Be sure to <u>copy</u> the sub folders into the above locations. You want to add the folders with the existing folders. <u>Mac users</u> should be cautious NOT to "Replace" the entire image or database folder with the included ones. You must copy these folders INTO the image and database folders (Merge)