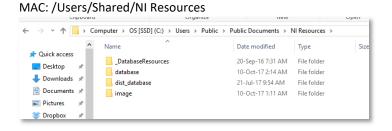

Once the plug-in is confirmed installed and working with the software, copy the preset and artwork (if included) to the following locations:

Database Files: Contains the browser images and database details for the Komplete browser. Place the "image" and "dist\_database" folders in the following location (or copy the sub folders inside these folders if they exist):

Windows: C:\Users\Public\Public Documents\NI Resources

All User library database and image files will be held in these folders with a unique folder for each vendor/plug-in.

NOTE: Be sure to <u>copy</u> the sub folders into the above locations. You want to add the folders with the existing folders. <u>Mac users</u> should be cautious NOT to "Replace" the entire image or database folder with the included ones. You must copy these folders INTO the image and database folders (Merge)