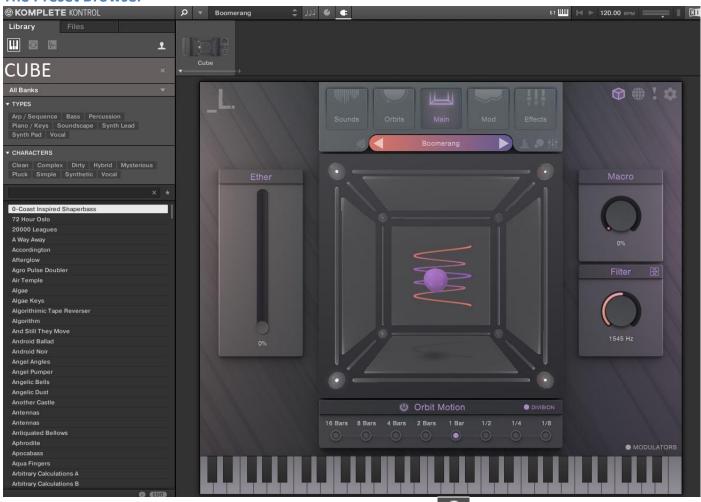

### The Preset Browser

Presets are accessed by selecting the *User library* icon at the top of the browser

You can browse using any tags or reconfigure/rename tags using the tag editor in Komplete/Maschine.

Selecting a preset from the list will open the plug-in and automatically load the preset. You can then use the mapped controls to start tweaking the sounds.