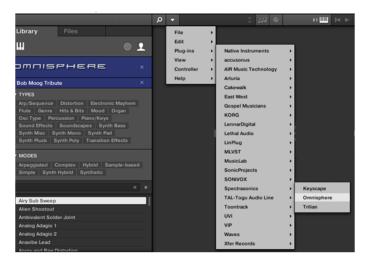

### Installation

First ensure you have the VST plug-in installed and available to the software. Confirm if you need the VST2 or VST3 version.

In Komplete Kontrol It should already appear in your File > Plug-ins menu.

In Maschine open the plug-in browser and check the VST is listed:

If the plug-in does not appear in these locations you need to check the VST is available at the location set within Preferences. Perform a rescan if any changes are made.