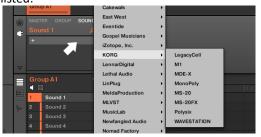

### The Preset Browser

Presets are accessed by selecting the *User library* icon at the top of the browser

You can browse using any tags or reconfigure/rename tags using the tag editor in Komplete/Maschine.

Selecting a preset from the list will open the plug-in and automatically load the preset. You can then use the mapped controls to start tweaking the sounds.