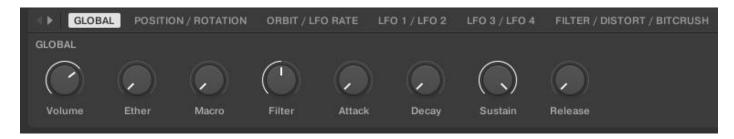

# **Controller Mappings**

Most of the available controls have been mapped allowing detailed control of the instrument. There are some parameters that are not able to be mapped that could have been useful (such as the "Orb Motion" sync settings) but every effort has been made to map the available useful controls over 20+ pages

# **Controller Reference**

| Controller Page:                                         | [1]=======                              | =======   | ======     |  |  |  |  |
|----------------------------------------------------------|-----------------------------------------|-----------|------------|--|--|--|--|
| Control 1                                                | (ID: 423477320):                        | Volume    | [GLOBAL]   |  |  |  |  |
| Control 2                                                | (ID: 889740122):                        | Ether     | [0202/12]  |  |  |  |  |
| Control 3                                                | (ID: 1667491038):                       | Macro     |            |  |  |  |  |
| Control 4                                                | (ID: 441495132):                        | Filter    |            |  |  |  |  |
| Control 5                                                | (ID: 960081719):                        | Attack    |            |  |  |  |  |
| Control 6                                                | (ID: 1557298411):                       | Decay     |            |  |  |  |  |
| Control 7                                                | (ID: 668712724):                        | Sustain   |            |  |  |  |  |
| Control 8                                                | (ID: 1463715064):                       | Release   |            |  |  |  |  |
| Control 8                                                | (ID. 1403713004).                       | Neicase   |            |  |  |  |  |
| Controller Page: [2]==================================== |                                         |           |            |  |  |  |  |
| Control 1                                                | (ID: 125044400):                        | Orb X     | [POSITION] |  |  |  |  |
| Control 2                                                | (ID: 2076014543):                       | Orb Y     |            |  |  |  |  |
| Control 3                                                | (ID: 1879501038):                       | Orb Z     |            |  |  |  |  |
| Control 4                                                |                                         |           |            |  |  |  |  |
| Control 5                                                | (ID: 1288251077):                       | Orbit X   | [ROTATION] |  |  |  |  |
| Control 6                                                | (ID: 1288251078):                       | Orbit Y   |            |  |  |  |  |
| Control 7                                                | (ID: 1288251079):                       | Orbit Z   |            |  |  |  |  |
| Control 8                                                |                                         |           | _          |  |  |  |  |
|                                                          |                                         |           |            |  |  |  |  |
| •                                                        | [3]======                               | ======    | ======     |  |  |  |  |
| Control 1                                                | (ID: 889413214):                        | Intensity | [ORBIT]    |  |  |  |  |
| Control 2                                                | (ID: 941737544):                        | Offset    |            |  |  |  |  |
| Control 3                                                | (ID: 1549301188):                       | Duration  |            |  |  |  |  |
| Control 4                                                |                                         |           | _          |  |  |  |  |
| Control 5                                                | (ID: 64058324):                         | LFO 1     | [LFO RATE] |  |  |  |  |
| Control 6                                                | (ID: 92687475):                         | LFO 2     |            |  |  |  |  |
| Control 7                                                | (ID: 121316626):                        | LFO 3     |            |  |  |  |  |
| Control 8                                                | (ID: 149945777):                        | LFO 4     |            |  |  |  |  |
|                                                          | [4]                                     |           |            |  |  |  |  |
| •                                                        | [4]==================================== |           |            |  |  |  |  |
| Control 1                                                | (ID: 1949116863):                       | Intensity | [LFO 1]    |  |  |  |  |
| Control 2                                                | (ID: 1086483125):                       | Fade In   |            |  |  |  |  |
| Control 3                                                | (ID: 1608068352):                       | Smooth    |            |  |  |  |  |
| Control 4                                                | (ID: 1348836999):                       | Offset    |            |  |  |  |  |
| Control 5                                                | (ID: 152165504):                        | Intensity | [LFO 2]    |  |  |  |  |
| Control 6                                                | (ID: 681809812):                        | Fade In   |            |  |  |  |  |
| Control 7                                                | (ID: 1958600641):                       | Smooth    |            |  |  |  |  |
| Control 8                                                | (ID: 944163686):                        | Offset    |            |  |  |  |  |
| Controller Page:                                         | [5]=======                              |           |            |  |  |  |  |
| Control 1                                                | (ID: 502697793):                        | Intensity |            |  |  |  |  |
| Control 2                                                | (ID: 277136499):                        | Fade In   | [Li O 3]   |  |  |  |  |
| Control 3                                                | (ID: 161649282):                        | Smooth    |            |  |  |  |  |
| Control 4                                                | (ID: 539490373):                        | Offset    |            |  |  |  |  |
| Control 5                                                | (ID: 853230082):                        | Intensity | [LFO 4]    |  |  |  |  |
| Control 6                                                | (ID: 2019946834):                       | Fade In   | [Li O 4]   |  |  |  |  |
|                                                          | •                                       | Smooth    |            |  |  |  |  |
| Control 7<br>Control 8                                   | (ID: 512181571):<br>(ID: 134817060):    | Offset    |            |  |  |  |  |
| Control 8                                                | (10. 134817000).                        | Oliset    |            |  |  |  |  |
| Controller Page:                                         | [6]======                               | ======    | ======     |  |  |  |  |
| Control 1                                                | (ID: 1426017010):                       | Freq      | [FILTER]   |  |  |  |  |
| Control 2                                                | (ID: 869248567):                        | Q         |            |  |  |  |  |
| Control 3                                                | (ID: 1262323977):                       | Mix       | [DISTORT]  |  |  |  |  |
| Control 4                                                | (ID: 1363132628):                       | Intensity | -          |  |  |  |  |
| Control 5                                                | (ID: 450169437):                        | Bits      | [BITCRUSH] |  |  |  |  |
| Control 6                                                | (ID: 2079103425):                       | SR        | -          |  |  |  |  |
| Control 7                                                | (ID: 1025155151):                       | Bright    |            |  |  |  |  |
| Control 8                                                | (ID: 1053637157):                       | Mix       |            |  |  |  |  |
|                                                          | •                                       |           |            |  |  |  |  |