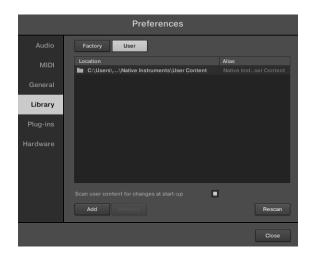

MAC: Users/[USER]/Documents/Native Instruments/User Content

You can confirm this location within the Komplete\Maschine software Preferences > Library > User Library

NOTE: If you already have a previous version of this NKS library you should delete it and replace with the latest version.

After the files have been copied, launch the Komplete Kontrol in STANDALONE mode to do a library update. If the software is not set to auto-scan on start-up, open Preferences > Library then select Rescan