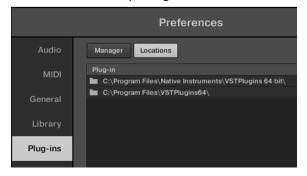

In Maschine open the plug-in browser and check the VST is listed:

If the plug-in does not appear in these locations you need to check the VST is available at the location set within Preferences. Perform a rescan if any changes are made.

Once the plug-in is confirmed installed and working with the software, copy the preset and artwork (if included) to the following locations:

Database Files: Contains the browser images and database details for the Komplete browser. Place the "image" and "dist\_database" folders in the following location (or copy the sub folders inside these folders if they exist):

Windows: C:\Users\Public\Public Documents\NI Resources

All User library database and image files will be held in these folders with a unique folder for each vendor/plug-in.

NOTE: Be sure to <u>copy</u> the sub folders into the above locations. You want to add the folders with the existing folders. <u>Mac users</u> should be cautious NOT to "Replace" the entire image or database folder with the included ones. You must copy these folders INTO the image and database folders (Merge)